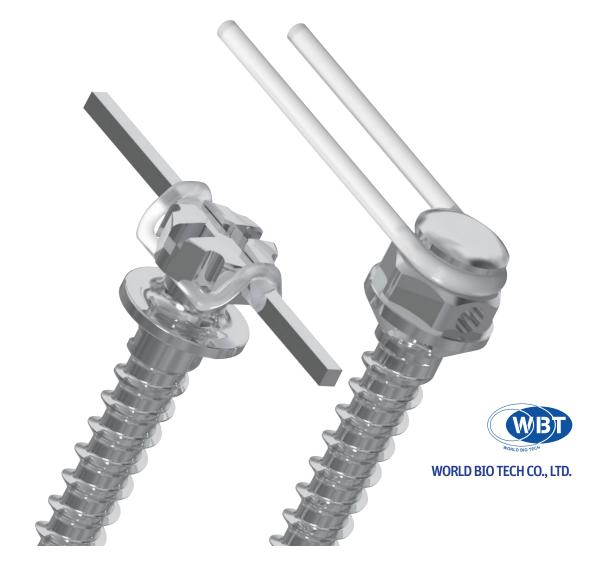

### Hole for wire application

- According to various intentions,
- practitioner can apply wire
- up to 020" to the hole in screw head.

Tapered shape of screw body rather causes more stress concentration during insertion and it often can be broken by the excessive stress.

Wire slot groove for wire application

- Enable the wire pass through wire slot
- up to 019025, and hold the ligature wire or o-ring
- on groove to fasten the wire