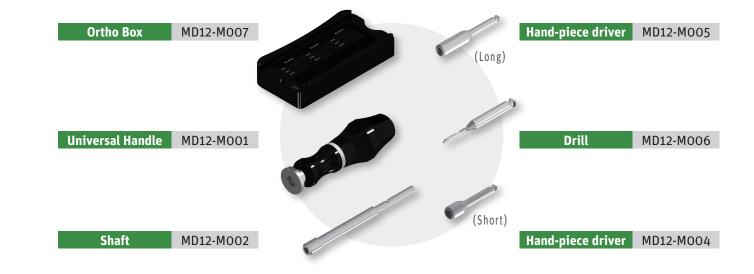

### Instruments

#### Optimized self-drilling system

Initial drilling often causes failure of implant because it rather disturbs initial stability of screw. Our optimized threads system (combination of macro threads & cutting edge) enables self-drilling.

In most cases, FIXCREW can be placed without pre-drilling.

### Hole for wire application

- According to various intentions,
- practitioner can apply wire
- up to 020" to the hole in screw head.

#### Slim but strong body

Entire design of FIXCREW looks slim it helps smooth insertion than other taper designed screw. Our unique screw body is designed slim & strong and it helps practitioner do easy procedure with guarantee of stable screw fixation.

Tapered shape of screw body rather causes more stress concentration during insertion and it often can be broken by the excessive stress.

Wire slot groove for wire application

- Enable the wire pass through wire slot
- up to 019025, and hold the ligature wire or o-ring
- on groove to fasten the wire