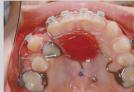

**Ideal generation** of orthodontic mini implant

**Clinical data** 

Molar distalizati

unilateral molar intrusion for Tx. Of canted occlusal plane

intrusion and retraction of maxillary inc

|  | Diameter | Length | Code    |
|--|----------|--------|---------|
|  |          | 6mm    | MFW1406 |
|  | 1.4mm    | 8mm    | MFW1408 |
|  |          | 10mm   | MFW1410 |
|  |          | 6mm    | MFW1606 |
|  | 1.6mm    | 8mm    | MFW1608 |
|  | _        | 10mm   | MFW1610 |
|  |          | 6mm    | MFW1806 |
|  | 1.8mm    | 8mm    | MFW1808 |
|  |          | 10mm   | MFW1810 |