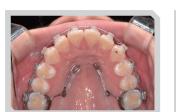

**Ideal generation** of orthodontic mini implant

**Clinical data** 

Molar distalizati

unilateral molar intrusion for Tx. Of canted occlusal plane

intrusion and retraction of maxillary inc

|  | Diameter | Length | Code    |
|--|----------|--------|---------|
|  |          | 6mm    | MFW1406 |
|  | 1.4mm    | 8mm    | MFW1408 |
|  |          | 10mm   | MFW1410 |
|  |          | 6mm    | MFW1606 |
|  | 1.6mm    | 8mm    | MFW1608 |
|  | _        | 10mm   | MFW1610 |
|  |          | 6mm    | MFW1806 |
|  | 1.8mm    | 8mm    | MFW1808 |
|  |          | 10mm   | MFW1810 |