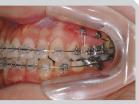

**Ideal generation** of orthodontic mini implant

**Clinical data** 

Molar distalizati

unilateral molar intrusion for Tx. Of canted occlusal plane

intrusion and retraction of maxillary inc

|  | Diameter | Length | Code    |
|--|----------|--------|---------|
|  |          | 6mm    | MFW1406 |
|  | 1.4mm    | 8mm    | MFW1408 |
|  |          | 10mm   | MFW1410 |
|  |          | 6mm    | MFW1606 |
|  | 1.6mm    | 8mm    | MFW1608 |
|  | _        | 10mm   | MFW1610 |
|  |          | 6mm    | MFW1806 |
|  | 1.8mm    | 8mm    | MFW1808 |
|  |          | 10mm   | MFW1810 |