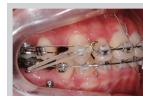

**Ideal generation** of orthodontic mini implant

**Clinical data** 

Molar distalizati

unilateral molar intrusion for Tx. Of canted occlusal plane

intrusion and retraction of maxillary inc

|  | Diameter | Length | Code    |
|--|----------|--------|---------|
|  |          | 6mm    | MFW1406 |
|  | 1.4mm    | 8mm    | MFW1408 |
|  |          | 10mm   | MFW1410 |
|  |          | 6mm    | MFW1606 |
|  | 1.6mm    | 8mm    | MFW1608 |
|  | _        | 10mm   | MFW1610 |
|  |          | 6mm    | MFW1806 |
|  | 1.8mm    | 8mm    | MFW1808 |
|  |          | 10mm   | MFW1810 |