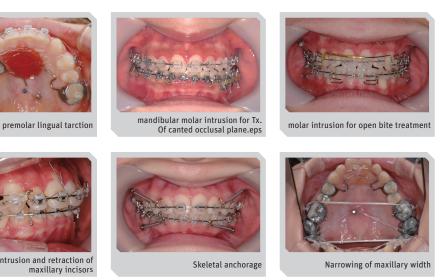

**Ideal generation** of orthodontic mini implant

**Clinical data** 

Molar distalizati

unilateral molar intrusion for Tx. Of canted occlusal plane

intrusion and retraction of maxillary inc

|  | Diameter | Length | Code    |
|--|----------|--------|---------|
|  |          | 6mm    | MFW1406 |
|  | 1.4mm    | 8mm    | MFW1408 |
|  |          | 10mm   | MFW1410 |
|  |          | 6mm    | MFW1606 |
|  | 1.6mm    | 8mm    | MFW1608 |
|  | _        | 10mm   | MFW1610 |
|  |          | 6mm    | MFW1806 |
|  | 1.8mm    | 8mm    | MFW1808 |
|  |          | 10mm   | MFW1810 |