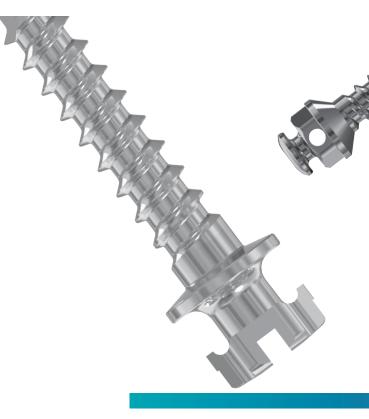

# Al System - 3S screw

### Al System - 3S screw

|  | Diameter | Length | Code    |
|--|----------|--------|---------|
|  |          | 6mm    | MFU1406 |
|  | 1.4mm    | 8mm    | MFU1408 |
|  |          | 10mm   | MFU1410 |
|  |          | 6mm    | MFU1606 |
|  | 1.6mm    | 8mm    | MFU1608 |
|  | _        | 10mm   | MFU1610 |
|  |          | 6mm    | MFU1806 |
|  | 1.8mm    | 8mm    | MFU1808 |
|  | _        | 10mm   | MFU1810 |