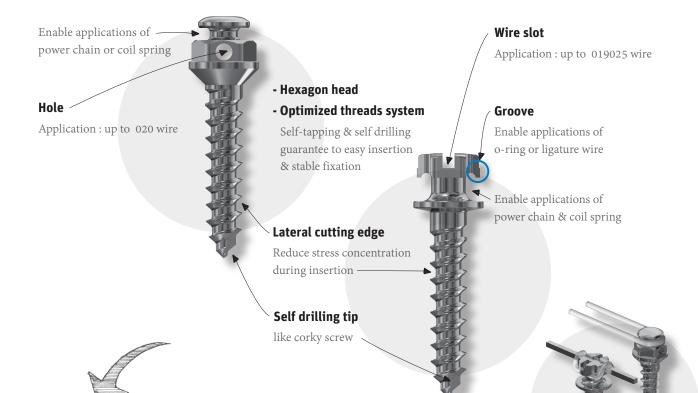

#### Optimized self-drilling system

Initial drilling often causes failure of implant because it rather disturbs initial stability of screw. Our optimized threads system (combination of macro threads & cutting edge) enables self-drilling.

In most cases, FIXCREW can be placed without pre-drilling.

### Hole for wire application

- According to various intentions,
- practitioner can apply wire
- up to 020" to the hole in screw head.

#### Slim but strong body

Entire design of FIXCREW looks slim it helps smooth insertion than other taper designed screw. Our unique screw body is designed slim & strong and it helps practitioner do easy procedure with guarantee of stable screw fixation.

Tapered shape of screw body rather causes more stress concentration during insertion and it often can be broken by the excessive stress.

Wire slot groove for wire application

- Enable the wire pass through wire slot
- up to 019025, and hold the ligature wire or o-ring
- on groove to fasten the wire